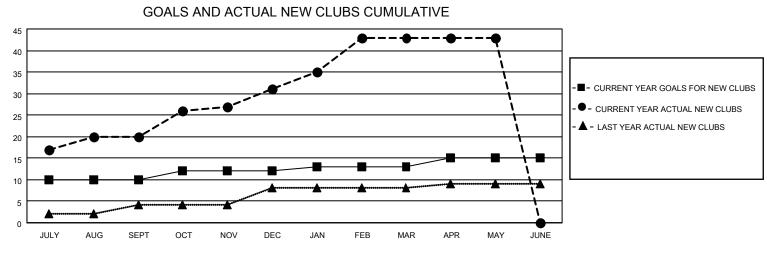

## LOCATION INDIA

District 320 B

Results as of: 5/31/2022

| Clubs                        |               |           |               | Members                      |                         |                         |                                                    |
|------------------------------|---------------|-----------|---------------|------------------------------|-------------------------|-------------------------|----------------------------------------------------|
| RESULTS FOR 2021-2022        |               |           |               | RESULTS FOR 2021-2022        |                         |                         |                                                    |
| QUARTER                      | NEW CLUB GOAL | NEW CLUBS | DROPPED CLUBS | QUARTER ME                   | MBER GROWTH NET<br>GOAL | MEMBER GROWTH<br>ACTUAL | DROPPED<br>MEMBERS ACTUAL<br>(including transfers) |
| JULY/AUG/SEPT<br>OCT/NOV/DEC | 10<br>2       | 20<br>11  | 2<br>0        | JULY/AUG/SEPT<br>OCT/NOV/DEC | 20<br>100               | 545<br>260              | 43<br>86                                           |
| JAN/FEB/MAR<br>APR/MAY/JUNE  | 1<br>2        | 12<br>0   | 0<br>0        | JAN/FEB/MAR<br>APR/MAY/JUNE  | 150<br>100              | 509<br>54               | 34<br>53                                           |