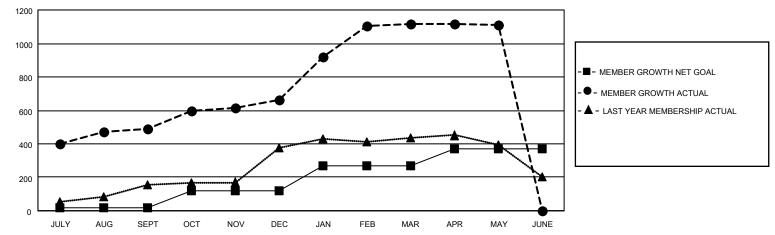

## LOCATION INDIA

District 320 B

Results as of: 5/31/2022

| Clubs                        |               |           |               | Members                      |                         |                         |                                                    |
|------------------------------|---------------|-----------|---------------|------------------------------|-------------------------|-------------------------|----------------------------------------------------|
| RESULTS FOR 2021-2022        |               |           |               | RESULTS FOR 2021-2022        |                         |                         |                                                    |
| QUARTER                      | NEW CLUB GOAL | NEW CLUBS | DROPPED CLUBS | QUARTER ME                   | MBER GROWTH NET<br>GOAL | MEMBER GROWTH<br>ACTUAL | DROPPED<br>MEMBERS ACTUAL<br>(including transfers) |
| JULY/AUG/SEPT<br>OCT/NOV/DEC | 10<br>2       | 20<br>11  | 2<br>0        | JULY/AUG/SEPT<br>OCT/NOV/DEC | 20<br>100               | 545<br>260              | 43<br>86                                           |
| JAN/FEB/MAR<br>APR/MAY/JUNE  | 1<br>2        | 12<br>0   | 0<br>0        | JAN/FEB/MAR<br>APR/MAY/JUNE  | 150<br>100              | 509<br>54               | 34<br>53                                           |